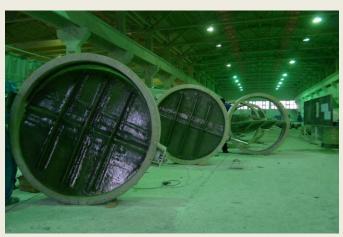

#### **Product Fabrication Procedure**

Automated production –Winding pattern and materials selected to meet the pressure, stiffness and other requirements.

72", 84" and 96" duct system including dampers, expansion joints, transitions, flanges & field installation – ASARCO copper smelter, El Paso, Texas

48", 72", 84" & 102" diameter duct system including dampers, expansion joints, duct, transitions and field installation
Phelps Dodge copper smelter,
New Mexico, USA

Duct, stacks, scrubbers, quenches, venturi scrubbers, expansion joints for

Mosaic Potash, New Mexico, USA

72" 84" and 120" duct, expansion joints, dampers, and installation for BHP Copper Smelter, Arizona, USA

Hi temperature (360F) duct system for HCl gases in a chemical waste incineration plant – Clean Harbors, Nebraska, USA