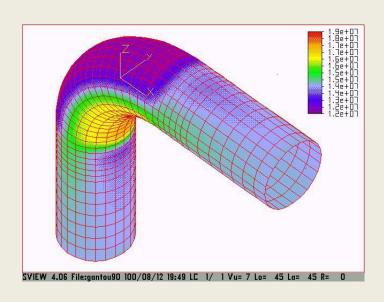

#### **Product Fabrication Procedure**

Automated production –Winding pattern and materials selected to meet the pressure, stiffness and other requirements.

72", 84" and 96" duct system including dampers, expansion joints, transitions, flanges & field installation – ASARCO copper smelter, El Paso, Texas