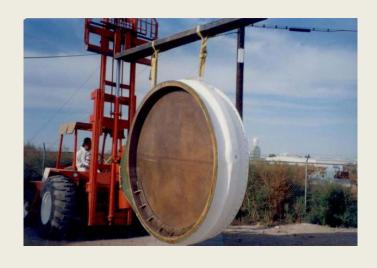

#### **Product Fabrication Procedure**

Automated production –Winding pattern and materials selected to meet the pressure, stiffness and other requirements.

72", 84" and 96" duct system including dampers, expansion joints, transitions, flanges & field installation – ASARCO copper smelter, El Paso, Texas

48", 72", 84" & 102" diameter duct system including dampers, expansion joints, duct, transitions and field installation
Phelps Dodge copper smelter,
New Mexico, USA

Duct, stacks, scrubbers, quenches, venturi scrubbers, expansion joints for

Mosaic Potash, New Mexico, USA

72" 84" and 120" duct, expansion joints, dampers, and installation for BHP Copper Smelter, Arizona, USA

Hi temperature (360F) duct system for HCl gases in a chemical waste incineration plant – Clean Harbors, Nebraska, USA