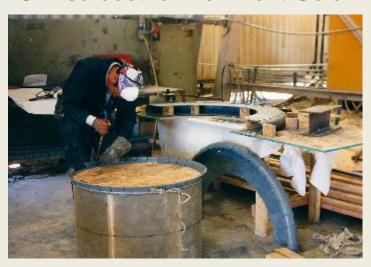

#### **Product Fabrication Procedure**

Automated production –Winding pattern and materials selected to meet the pressure, stiffness and other requirements.

72", 84" and 96" duct system including dampers, expansion joints, transitions, flanges & field installation – ASARCO copper smelter, El Paso, Texas