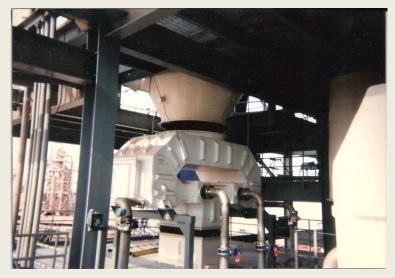

#### **Product Fabrication Procedure**

Automated production –Winding pattern and materials selected to meet the pressure, stiffness and other requirements.

72", 84" and 96" duct system including dampers, expansion joints, transitions, flanges & field installation – ASARCO copper smelter, El Paso, Texas

48", 72", 84" & 102" diameter duct system including dampers, expansion joints, duct, transitions and field installation
Phelps Dodge copper smelter,
New Mexico, USA

Duct, stacks, scrubbers, quenches, venturi scrubbers, expansion joints for

Mosaic Potash, New Mexico, USA

72" 84" and 120" duct, expansion joints, dampers, and installation for BHP Copper Smelter, Arizona, USA

Hi temperature (360F) duct system for HCl gases in a chemical waste incineration plant – Clean Harbors, Nebraska, USA