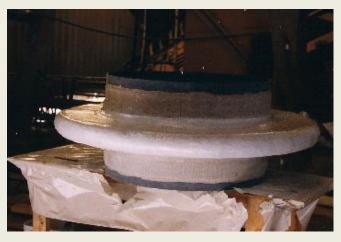

#### **Product Fabrication Procedure**

Automated production –Winding pattern and materials selected to meet the pressure, stiffness and other requirements.

72", 84" and 96" duct system including dampers, expansion joints, transitions, flanges & field installation – ASARCO copper smelter, El Paso, Texas