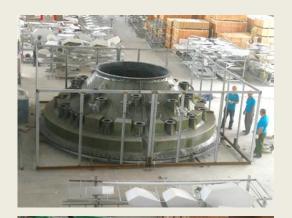

#### Process vessels and equipment

Acid wash column

**Biofilters** 

Hot acid vacuum receivers

Feed wells

Solvent Extraction plant

Spend acid storage tank

25 ft. clarifier and 115 other fiberglass storage and process tanks for a zinc recovery plant