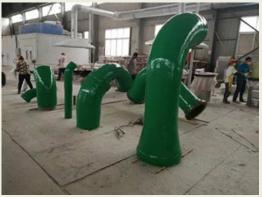

#### **Product Fabrication Procedure**

Automated production –Winding pattern and materials selected to meet the pressure, stiffness and other requirements.

72", 84" and 96" duct system including dampers, expansion joints, transitions, flanges & field installation – ASARCO copper smelter, El Paso, Texas

48", 72", 84" & 102" diameter duct system including dampers, expansion joints, duct, transitions and field installation
Phelps Dodge copper smelter,
New Mexico, USA

Duct, stacks, scrubbers, quenches, venturi scrubbers, expansion joints for

Mosaic Potash, New Mexico, USA

72" 84" and 120" duct, expansion joints, dampers, and installation for BHP Copper Smelter, Arizona, USA

Hi temperature (360F) duct system for HCl gases in a chemical waste incineration plant – Clean Harbors, Nebraska, USA