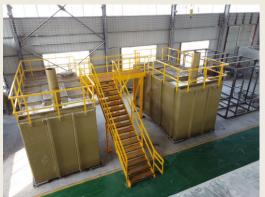

#### Process vessels and equipment

Acid wash column

**Biofilters** 

Hot acid vacuum receivers

Feed wells

Solvent Extraction plant

Spend acid storage tank

25 ft. clarifier and 115 other fiberglass storage and process tanks for a zinc recovery plant