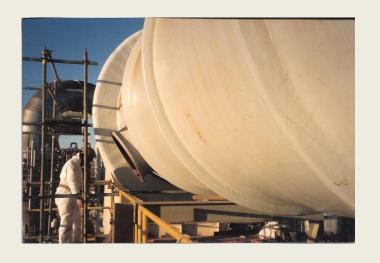

#### **Product Fabrication Procedure**

Automated production –Winding pattern and materials selected to meet the pressure, stiffness and other requirements.

72", 84" and 96" duct system including dampers, expansion joints, transitions, flanges & field installation – ASARCO copper smelter, El Paso, Texas

48", 72", 84" & 102" diameter duct system including dampers, expansion joints, duct, transitions and field installation
Phelps Dodge copper smelter,
New Mexico, USA

Duct, stacks, scrubbers, quenches, venturi scrubbers, expansion joints for

Mosaic Potash, New Mexico, USA

72" 84" and 120" duct, expansion joints, dampers, and installation for BHP Copper Smelter, Arizona, USA

Hi temperature (360F) duct system for HCl gases in a chemical waste incineration plant – Clean Harbors, Nebraska, USA