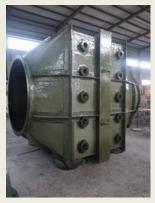

#### **Product Fabrication Procedure**

Automated production –Winding pattern and materials selected to meet the pressure, stiffness and other requirements.

72", 84" and 96" duct system including dampers, expansion joints, transitions, flanges & field installation – ASARCO copper smelter, El Paso, Texas

48", 72", 84" & 102" diameter duct system including dampers, expansion joints, duct, transitions and field installation
Phelps Dodge copper smelter,
New Mexico, USA

Duct, stacks, scrubbers, quenches, venturi scrubbers, expansion joints for

Mosaic Potash, New Mexico, USA

72" 84" and 120" duct, expansion joints, dampers, and installation for BHP Copper Smelter, Arizona, USA

Hi temperature (360F) duct system for HCl gases in a chemical waste incineration plant – Clean Harbors, Nebraska, USA