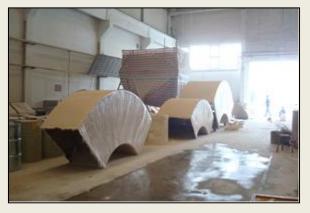

#### **Product Fabrication Procedure**

Automated production –Winding pattern and materials selected to meet the pressure, stiffness and other requirements.

72", 84" and 96" duct system including dampers, expansion joints, transitions, flanges & field installation – ASARCO copper smelter, El Paso, Texas

48", 72", 84" & 102" diameter duct system including dampers, expansion joints, duct, transitions and field installation
Phelps Dodge copper smelter,
New Mexico, USA

Duct, stacks, scrubbers, quenches, venturi scrubbers, expansion joints for

Mosaic Potash, New Mexico, USA

72" 84" and 120" duct, expansion joints, dampers, and installation for BHP Copper Smelter, Arizona, USA

Hi temperature (360F) duct system for HCl gases in a chemical waste incineration plant – Clean Harbors, Nebraska, USA