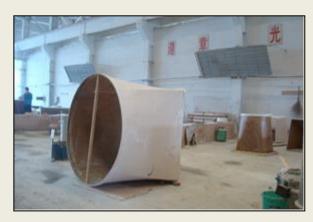

#### **Product Fabrication Procedure**

Automated production –Winding pattern and materials selected to meet the pressure, stiffness and other requirements.

72", 84" and 96" duct system including dampers, expansion joints, transitions, flanges & field installation – ASARCO copper smelter, El Paso, Texas

48", 72", 84" & 102" diameter duct system including dampers, expansion joints, duct, transitions and field installation
Phelps Dodge copper smelter,
New Mexico, USA

Duct, stacks, scrubbers, quenches, venturi scrubbers, expansion joints for

Mosaic Potash, New Mexico, USA

72" 84" and 120" duct, expansion joints, dampers, and installation for BHP Copper Smelter, Arizona, USA

Hi temperature (360F) duct system for HCl gases in a chemical waste incineration plant – Clean Harbors, Nebraska, USA