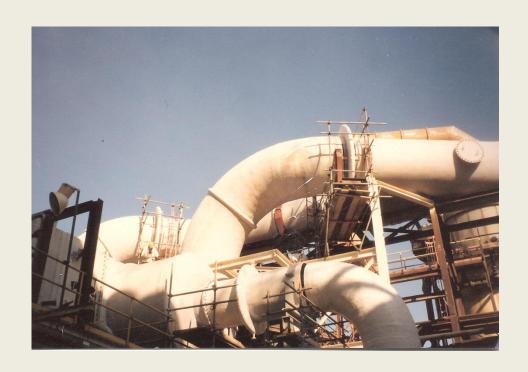

#### **Product Fabrication Procedure**

Automated production –Winding pattern and materials selected to meet the pressure, stiffness and other requirements.

72", 84" and 96" duct system including dampers, expansion joints, transitions, flanges & field installation – ASARCO copper smelter, El Paso, Texas

48", 72", 84" & 102" diameter duct system including dampers, expansion joints, duct, transitions and field installation
Phelps Dodge copper smelter,
New Mexico, USA

Duct, stacks, scrubbers, quenches, venturi scrubbers, expansion joints for

Mosaic Potash, New Mexico, USA

72" 84" and 120" duct, expansion joints, dampers, and installation for BHP Copper Smelter, Arizona, USA

Hi temperature (360F) duct system for HCl gases in a chemical waste incineration plant – Clean Harbors, Nebraska, USA