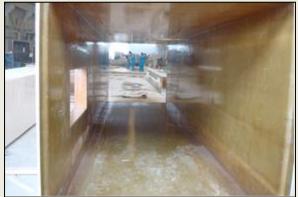

#### **Product Fabrication Procedure**

Automated production –Winding pattern and materials selected to meet the pressure, stiffness and other requirements.

72", 84" and 96" duct system including dampers, expansion joints, transitions, flanges & field installation – ASARCO copper smelter, El Paso, Texas

48", 72", 84" & 102" diameter duct system including dampers, expansion joints, duct, transitions and field installation
Phelps Dodge copper smelter,
New Mexico, USA

Duct, stacks, scrubbers, quenches, venturi scrubbers, expansion joints for

Mosaic Potash, New Mexico, USA

72" 84" and 120" duct, expansion joints, dampers, and installation for BHP Copper Smelter, Arizona, USA

Hi temperature (360F) duct system for HCl gases in a chemical waste incineration plant – Clean Harbors, Nebraska, USA