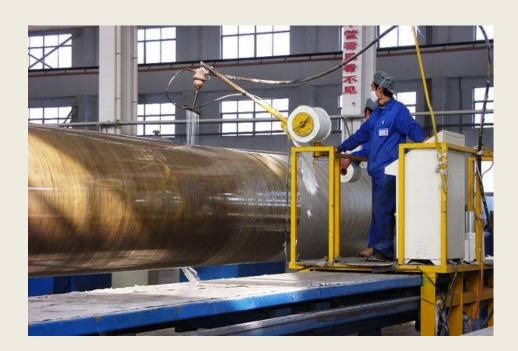

#### **Product Fabrication Procedure**

Automated production –Winding pattern and materials selected to meet the pressure, stiffness and other requirements.

72", 84" and 96" duct system including dampers, expansion joints, transitions, flanges & field installation – ASARCO copper smelter, El Paso, Texas