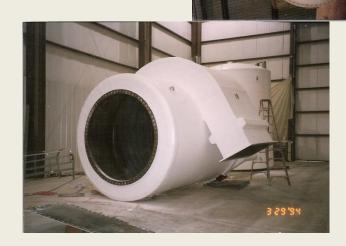

#### **Product Fabrication Procedure**

Automated production –Winding pattern and materials selected to meet the pressure, stiffness and other requirements.

72", 84" and 96" duct system including dampers, expansion joints, transitions, flanges & field installation – ASARCO copper smelter, El Paso, Texas

48", 72", 84" & 102" diameter duct system including dampers, expansion joints, duct, transitions and field installation
Phelps Dodge copper smelter,
New Mexico, USA

Duct, stacks, scrubbers, quenches, venturi scrubbers, expansion joints for

Mosaic Potash, New Mexico, USA

72" 84" and 120" duct, expansion joints, dampers, and installation for BHP Copper Smelter, Arizona, USA

Hi temperature (360F) duct system for HCl gases in a chemical waste incineration plant – Clean Harbors, Nebraska, USA