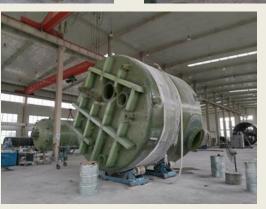

#### Process vessels and equipment

Acid wash column

**Biofilters** 

Hot acid vacuum receivers

Feed wells

Solvent Extraction plant

Spend acid storage tank

25 ft. clarifier and 115 other fiberglass storage and process tanks for a zinc recovery plant