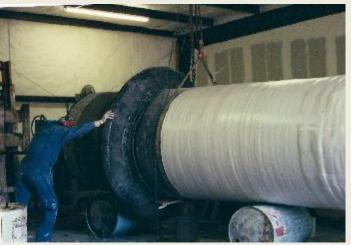

#### **Product Fabrication Procedure**

Automated production –Winding pattern and materials selected to meet the pressure, stiffness and other requirements.

72", 84" and 96" duct system including dampers, expansion joints, transitions, flanges & field installation – ASARCO copper smelter, El Paso, Texas

48", 72", 84" & 102" diameter duct system including dampers, expansion joints, duct, transitions and field installation
Phelps Dodge copper smelter,
New Mexico, USA

Duct, stacks, scrubbers, quenches, venturi scrubbers, expansion joints for

Mosaic Potash, New Mexico, USA

72" 84" and 120" duct, expansion joints, dampers, and installation for BHP Copper Smelter, Arizona, USA

Hi temperature (360F) duct system for HCl gases in a chemical waste incineration plant – Clean Harbors, Nebraska, USA