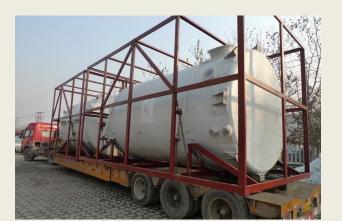

#### Process vessels and equipment

Acid wash column

**Biofilters** 

Hot acid vacuum receivers

Feed wells

Solvent Extraction plant

Spend acid storage tank

25 ft. clarifier and 115 other fiberglass storage and process tanks for a zinc recovery plant

Storage Tanks for South Africa Water Treatment plant