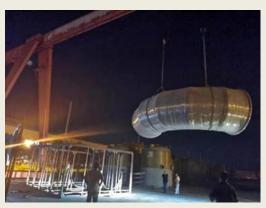

#### **Product Fabrication Procedure**

Automated production –Winding pattern and materials selected to meet the pressure, stiffness and other requirements.

72", 84" and 96" duct system including dampers, expansion joints, transitions, flanges & field installation – ASARCO copper smelter, El Paso, Texas

48", 72", 84" & 102" diameter duct system including dampers, expansion joints, duct, transitions and field installation
Phelps Dodge copper smelter,
New Mexico, USA

Duct, stacks, scrubbers, quenches, venturi scrubbers, expansion joints for

Mosaic Potash, New Mexico, USA

72" 84" and 120" duct, expansion joints, dampers, and installation for BHP Copper Smelter, Arizona, USA

Hi temperature (360F) duct system for HCl gases in a chemical waste incineration plant – Clean Harbors, Nebraska, USA