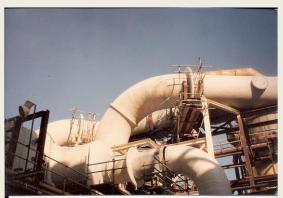

#### **Product Fabrication Procedure**

Automated production –Winding pattern and materials selected to meet the pressure, stiffness and other requirements.

72", 84" and 96" duct system including dampers, expansion joints, transitions, flanges & field installation – ASARCO copper smelter, El Paso, Texas

48", 72", 84" & 102" diameter duct system including dampers, expansion joints, duct, transitions and field installation
Phelps Dodge copper smelter,
New Mexico, USA

Duct, stacks, scrubbers, quenches, venturi scrubbers, expansion joints for