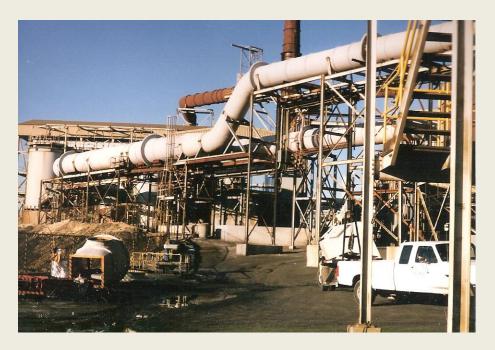

#### **Product Fabrication Procedure**

Automated production –Winding pattern and materials selected to meet the pressure, stiffness and other requirements.

72", 84" and 96" duct system including dampers, expansion joints, transitions, flanges & field installation – ASARCO copper smelter, El Paso, Texas

48", 72", 84" & 102" diameter duct system including dampers, expansion joints, duct, transitions and field installation
Phelps Dodge copper smelter,
New Mexico, USA

Duct, stacks, scrubbers, quenches, venturi scrubbers, expansion joints for

Mosaic Potash, New Mexico, USA

72" 84" and 120" duct, expansion joints, dampers, and installation for BHP Copper Smelter, Arizona, USA

Hi temperature (360F) duct system for HCl gases in a chemical waste incineration plant – Clean Harbors, Nebraska, USA