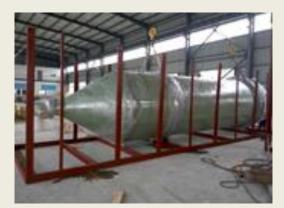

#### **Product Fabrication Procedure**

Automated production –Winding pattern and materials selected to meet the pressure, stiffness and other requirements.

72", 84" and 96" duct system including dampers, expansion joints, transitions, flanges & field installation – ASARCO copper smelter, El Paso, Texas

48", 72", 84" & 102" diameter duct system including dampers, expansion joints, duct, transitions and field installation
Phelps Dodge copper smelter,
New Mexico, USA

Duct, stacks, scrubbers, quenches, venturi scrubbers, expansion joints for

Mosaic Potash, New Mexico, USA

72" 84" and 120" duct, expansion joints, dampers, and installation for BHP Copper Smelter, Arizona, USA

Hi temperature (360F) duct system for HCl gases in a chemical waste incineration plant – Clean Harbors, Nebraska, USA