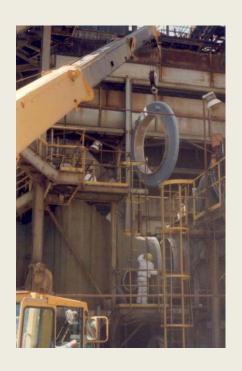

#### **Product Fabrication Procedure**

Automated production –Winding pattern and materials selected to meet the pressure, stiffness and other requirements.

72", 84" and 96" duct system including dampers, expansion joints, transitions, flanges & field installation – ASARCO copper smelter, El Paso, Texas

48", 72", 84" & 102" diameter duct system including dampers, expansion joints, duct, transitions and field installation
Phelps Dodge copper smelter,
New Mexico, USA

Duct, stacks, scrubbers, quenches, venturi scrubbers, expansion joints for

Mosaic Potash, New Mexico, USA

72" 84" and 120" duct, expansion joints, dampers, and installation for BHP Copper Smelter, Arizona, USA

Hi temperature (360F) duct system for HCl gases in a chemical waste incineration plant – Clean Harbors, Nebraska, USA