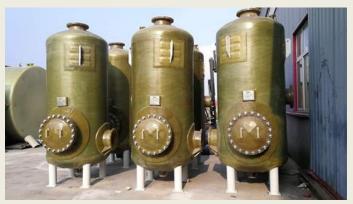

#### Process vessels and equipment

Acid wash column

**Biofilters** 

Hot acid vacuum receivers

Feed wells

Solvent Extraction plant

Spend acid storage tank

25 ft. clarifier and 115 other fiberglass storage and process tanks for a zinc recovery plant