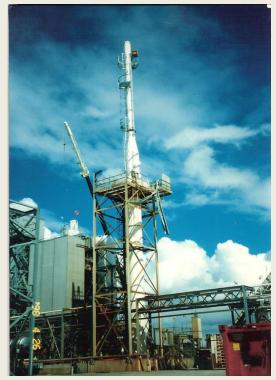

#### **Product Fabrication Procedure**

Automated production –Winding pattern and materials selected to meet the pressure, stiffness and other requirements.

72", 84" and 96" duct system including dampers, expansion joints, transitions, flanges & field installation – ASARCO copper smelter, El Paso, Texas

48", 72", 84" & 102" diameter duct system including dampers, expansion joints, duct, transitions and field installation
Phelps Dodge copper smelter,
New Mexico, USA

Duct, stacks, scrubbers, quenches, venturi scrubbers, expansion joints for

Mosaic Potash, New Mexico, USA

72" 84" and 120" duct, expansion joints, dampers, and installation for BHP Copper Smelter, Arizona, USA

Hi temperature (360F) duct system for HCl gases in a chemical waste incineration plant – Clean Harbors, Nebraska, USA