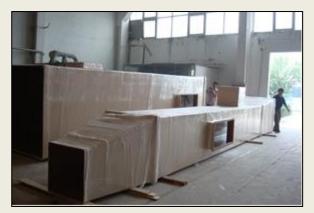

#### **Product Fabrication Procedure**

Automated production –Winding pattern and materials selected to meet the pressure, stiffness and other requirements.

72", 84" and 96" duct system including dampers, expansion joints, transitions, flanges & field installation – ASARCO copper smelter, El Paso, Texas

48", 72", 84" & 102" diameter duct system including dampers, expansion joints, duct, transitions and field installation
Phelps Dodge copper smelter,
New Mexico, USA

Duct, stacks, scrubbers, quenches, venturi scrubbers, expansion joints for

Mosaic Potash, New Mexico, USA

72" 84" and 120" duct, expansion joints, dampers, and installation for BHP Copper Smelter, Arizona, USA

Hi temperature (360F) duct system for HCl gases in a chemical waste incineration plant – Clean Harbors, Nebraska, USA