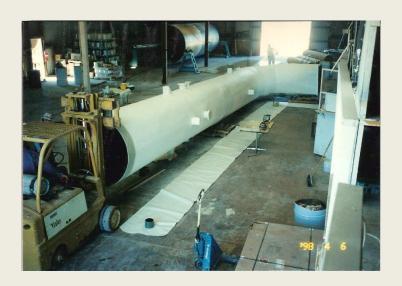

#### **Product Fabrication Procedure**

Automated production –Winding pattern and materials selected to meet the pressure, stiffness and other requirements.

72", 84" and 96" duct system including dampers, expansion joints, transitions, flanges & field installation – ASARCO copper smelter, El Paso, Texas

48", 72", 84" & 102" diameter duct system including dampers, expansion joints, duct, transitions and field installation
Phelps Dodge copper smelter,
New Mexico, USA

Duct, stacks, scrubbers, quenches, venturi scrubbers, expansion joints for

Mosaic Potash, New Mexico, USA

72" 84" and 120" duct, expansion joints, dampers, and installation for BHP Copper Smelter, Arizona, USA

Hi temperature (360F) duct system for HCl gases in a chemical waste incineration plant – Clean Harbors, Nebraska, USA