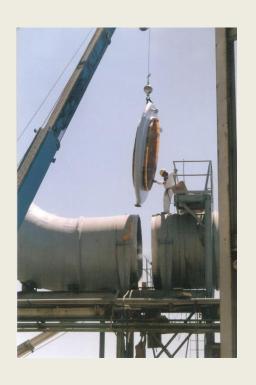

48", 72", 84" & 102" diameter duct system including dampers, expansion joints, duct, transitions and field installation
Phelps Dodge copper smelter,
New Mexico, USA

Duct, stacks, scrubbers, quenches, venturi scrubbers, expansion joints for