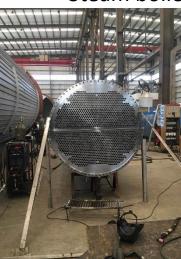

# STEEL PRESSURE VESSELS

Crimar provides ASME "U" certified pressure vessels: filters, heat exchangers, ... for projects around the world. All vessels are certified by third party inspectors.

Stainless steel heat exchanger coils

Steam boiler

Dust filter

SPX/Praxair