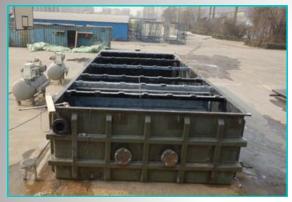

## INDUSTRIAL FIBERGLASS

Pump barges & walkways

18.4 mt. dia. clarifier cover

Crimar/SBCCO initially specialized in fiberglass products, with over 30 years of experience in the design, manufacture and installation of duct systems, process vessels, storage tanks and custom manufacturing.

125 tanks for a zinc recovery plant

Acid wash columns

Onsite inspection and Installation supervision

350,000 gallon field assembled

Oblated tanks shipped to site