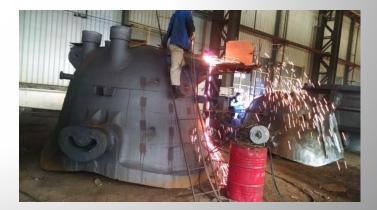

# STEEL PRESSURE VESSELS

Crimar provides ASME "U" certified pressure vessels: filters, heat exchangers, ... for projects around the world. All vessels are certified by third party inspectors.

Stainless steel heat exchanger coils

Steam boiler

Dust filter

SPX/Praxair