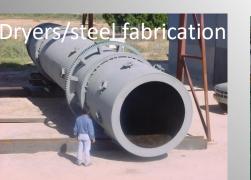

# PLATEWORK, STEEL STORAGE & PROCESS VESSELS

Crimar offers steel vessels and platework made in China and Mexico used for mines, power plants, refineries, food processing plants, cement plants, and a large variety of other facilities requiring high quality workmanship and materials

## PLATEWORK, STEEL STORAGE & PROCESS VESSELS