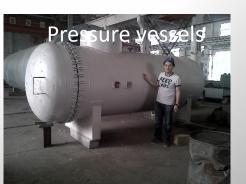

# STEEL PRESSURE VESSELS

Crimar provides ASME "U" certified pressure vessels: filters, heat exchangers, ... for projects around the world. All vessels are certified by third party inspectors.

Stainless steel heat exchanger coils