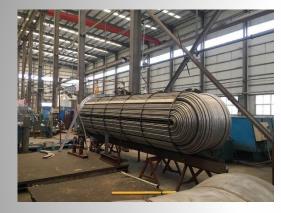

## INDUSTRIAL FIBERGLASS

Pump barges & walkways

18.4 mt. dia. clarifier cover

Crimar/SBCCO initially specialized in fiberglass products, with over 30 years of experience in the design, manufacture and installation of duct systems, process vessels, storage tanks and custom manufacturing.

125 tanks for a zinc recovery plant

Acid wash columns

Onsite inspection and Installation supervision

350,000 gallon field assembled

Oblated tanks shipped to site