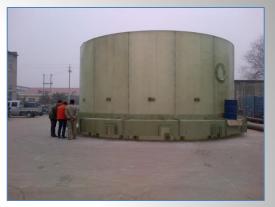

## INDUSTRIAL FIBERGLASS

Pump barges & walkways

18.4 mt. dia. clarifier cover

Crimar/SBCCO initially specialized in fiberglass products, with over 30 years of experience in the design, manufacture and installation of duct systems, process vessels, storage tanks and custom manufacturing.

125 tanks for a zinc recovery plant

Acid wash columns

Onsite inspection and Installation supervision

350,000 gallon field assembled

Oblated tanks shipped to site