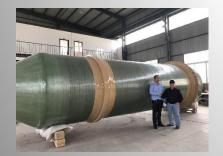

## INDUSTRIAL FIBERGLASS

Pump barges & walkways

18.4 mt. dia. clarifier cover

Crimar/SBCCO initially specialized in fiberglass products, with over 30 years of experience in the design, manufacture and installation of duct systems, process vessels, storage tanks and custom manufacturing.

125 tanks for a zinc recovery plant

Acid wash columns

Onsite inspection and Installation supervision

350,000 gallon field assembled

Oblated tanks shipped to site