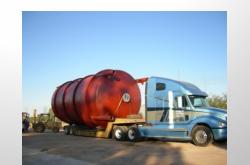

## INDUSTRIAL FIBERGLASS

Pump barges & walkways

18.4 mt. dia. clarifier cover

Crimar/SBCCO initially specialized in fiberglass products, with over 30 years of experience in the design, manufacture and installation of duct systems, process vessels, storage tanks and custom manufacturing.

125 tanks for a zinc recovery plant

Acid wash columns

Onsite inspection and Installation supervision

350,000 gallon field assembled

Oblated tanks shipped to site