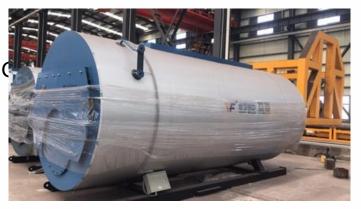

# STEEL PRESSURE VESSELS

Crimar provides ASME "U" certified pressure vessels: filters, heat exchangers, ... for projects around the world. All vessels are certified by third party inspectors.

Stainless steel heat exchanger coils

Steam boiler

Dust filter

SPX/Praxair