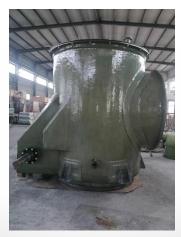

## INDUSTRIAL FIBERGLASS

Pump barges & walkways

18.4 mt. dia. clarifier cover

Crimar/SBCCO initially specialized in fiberglass products, with over 30 years of experience in the design, manufacture and installation of duct systems, process vessels, storage tanks and custom manufacturing.

125 tanks for a zinc recovery plant

Acid wash columns

Onsite inspection and Installation supervision

350,000 gallon field assembled

Oblated tanks shipped to site