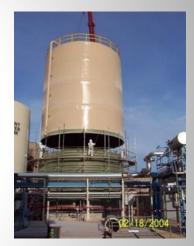

## INDUSTRIAL FIBERGLASS

Pump barges & walkways

18.4 mt. dia. clarifier cover

Crimar/SBCCO initially specialized in fiberglass products, with over 30 years of experience in the design, manufacture and installation of duct systems, process vessels, storage tanks and custom manufacturing.

125 tanks for a zinc recovery plant

Acid wash columns

Onsite inspection and Installation supervision

350,000 gallon field assembled

Oblated tanks shipped to site