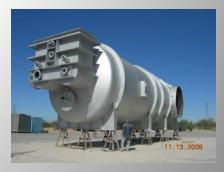

# STEEL PRESSURE VESSELS

Crimar provides ASME "U" certified pressure vessels: filters, heat exchangers, ... for projects around the world. All vessels are certified by third party inspectors.

Stainless steel heat exchanger coils

Steam boiler

Dust filter

SPX/Praxair