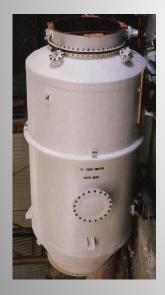

# STEEL PRESSURE VESSELS

Crimar provides ASME "U" certified pressure vessels: filters, heat exchangers, ... for projects around the world. All vessels are certified by third party inspectors.

Stainless steel heat exchanger coils

Steam boiler

Dust filter

SPX/Praxair