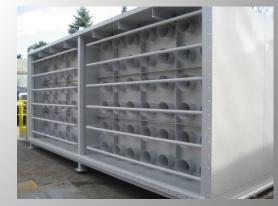

## INDUSTRIAL FIBERGLASS

Pump barges & walkways

18.4 mt. dia. clarifier cover

Crimar/SBCCO initially specialized in fiberglass products, with over 30 years of experience in the design, manufacture and installation of duct systems, process vessels, storage tanks and custom manufacturing.

125 tanks for a zinc recovery plant

Acid wash columns

Onsite inspection and Installation supervision

350,000 gallon field assembled

Oblated tanks shipped to site