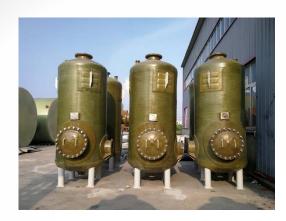

## INDUSTRIAL FIBERGLASS

Pump barges & walkways

18.4 mt. dia. clarifier cover

Crimar/SBCCO initially specialized in fiberglass products, with over 30 years of experience in the design, manufacture and installation of duct systems, process vessels, storage tanks and custom manufacturing.

125 tanks for a zinc recovery plant

Acid wash columns

Onsite inspection and Installation supervision

350,000 gallon field assembled

Oblated tanks shipped to site