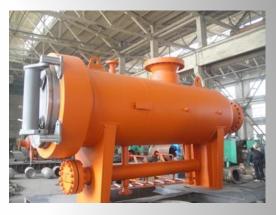

# STEEL PRESSURE VESSELS

Crimar provides ASME "U" certified pressure vessels: filters, heat exchangers, ... for projects around the world. All vessels are certified by third party inspectors.

Stainless steel heat exchanger coils