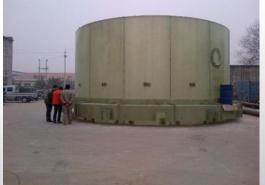

## INDUSTRIAL FIBERGLASS

Pump barges & walkways

18.4 mt. dia. clarifier cover

Crimar/SBCCO initially specialized in fiberglass products, with over 30 years of experience in the design, manufacture and installation of duct systems, process vessels, storage tanks and custom manufacturing.

125 tanks for a zinc recovery plant

Acid wash columns

Onsite inspection and Installation supervision

350,000 gallon field assembled

Oblated tanks shipped to site