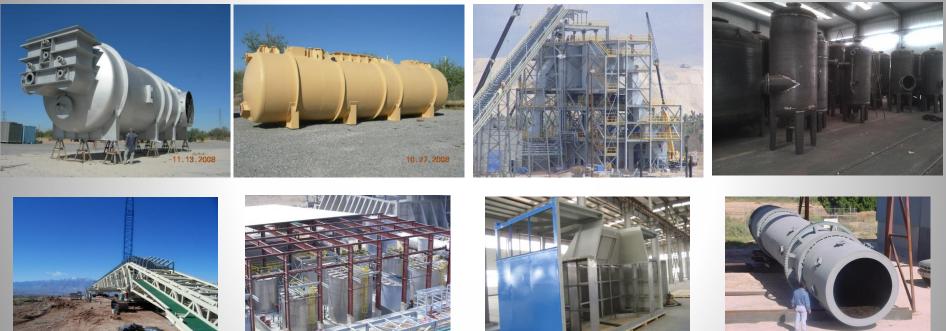

# PLATEWORK, STEEL STORAGE & PROCESS VESSELS

Crimar offers steel vessels and platework made in China and Mexico used for mines, power plants, refineries, food processing plants, cement plants, and a large variety of other facilities requiring high quality workmanship and materials

## PLATEWORK, STEEL STORAGE & PROCESS VESSELS